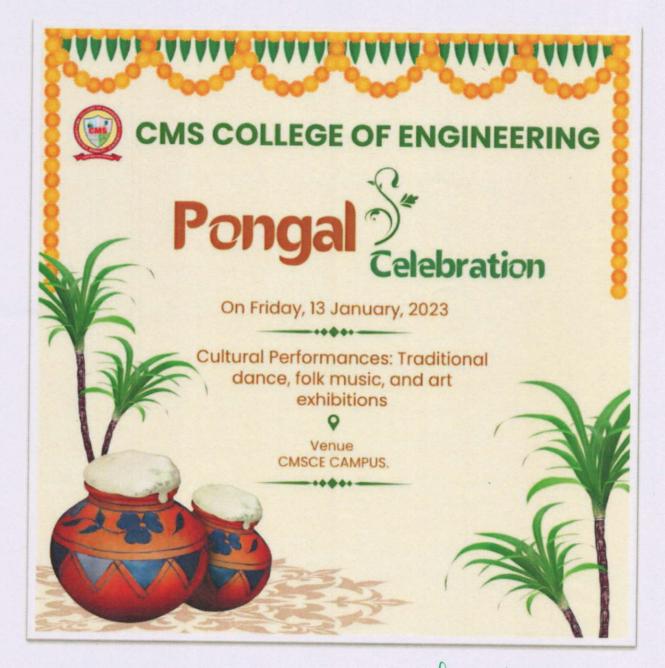

#### CIRCULAR

We are delighted to inform you that CMS College of Engineering will be celebrating the vibrant festival of Pongal on our campus by 13.01.2023. We invite all the students and staff members to participate in the event with enthusiasm and joy. Your active participation will make this event memorable for everyone.

#### PRINCIPAL

PRINCIPAL CMS COLLEGE OF ENGINEERING, NAMAKKAL-637 003.

Copy to:

- 1. All HOD's
- 2. The Office.

(Approved by AICTE, New Delhi and Affiliated to Anna University, Chennai-25) CMS Nagar, Eranapuram Post, Namakkal Dt., Pin : 637 003. Tamilnadu, India. Contact No: 98433 46065, 84899 10651.