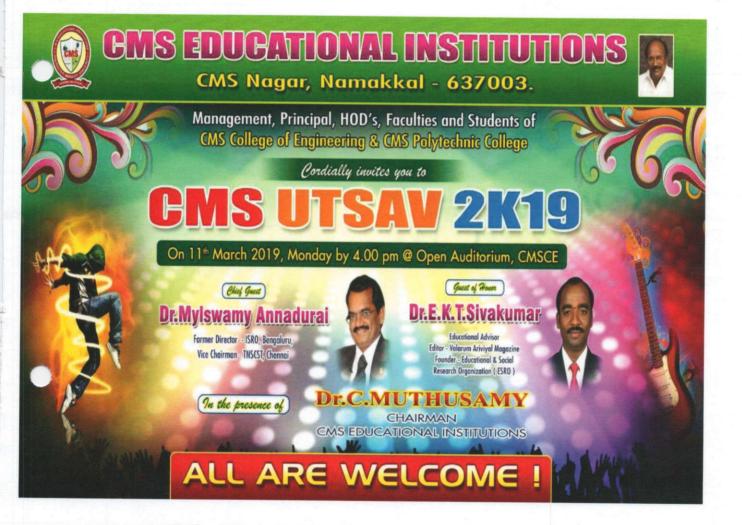

### CMS UTSAV 2K19

#### **CHIEF GUEST PROFILE**

**Dr. Mylswamy Annadurai** was on born 2 July 1958, in Kodhawady near Pollachi in Coimbatore district, Tamilnadu, India. He is one of the scientists in Indian Space Research Organization and currently serves as Programme Director IRS&SSS (Indian Remote Sensing & Small, Science and Student Satellites) and Project Director of Chandrayaan-1 and Chandrayaan-2. Annadurai writes a regular column, "Kaiyaruke Nila". ("Moon is at our Reach") in the Tamil weekly Kungumam. Annadurai his works are scripted in the 10th standard Science Text Book of Tamilnadu. He is also the Honorary Editor for a Tamil Periodical on Science, " Valarum Arivial"

### GUEST OF HONOR Dr. E.K.T. SIVAKUMAR

**Dr. E.K.T Sivakumar** born on 28 September 1968 is an Indian chemist born in Podaturpet, Tamil Nadu near Tiruttani. He is a visiting professor at Anna University, Department of Ceramic Technology and Centre for Nano science and Technology Alagappa College of Technology, Anna University, and Chennai- 600025. He is also the editor of a Tamil journal, "Valarum Ariviyal". After completing his education in 1991 his first employment was at Bush Boake Allen, Chennai, as quality control executive. While working, he simultaneously studied and completed his B.Ed in chemistry. He had a chance to meet Mr Radhakrishnan, the managing director of Amrutanjan from there he began his foray into research and development division of Amrutanjan Healthcare