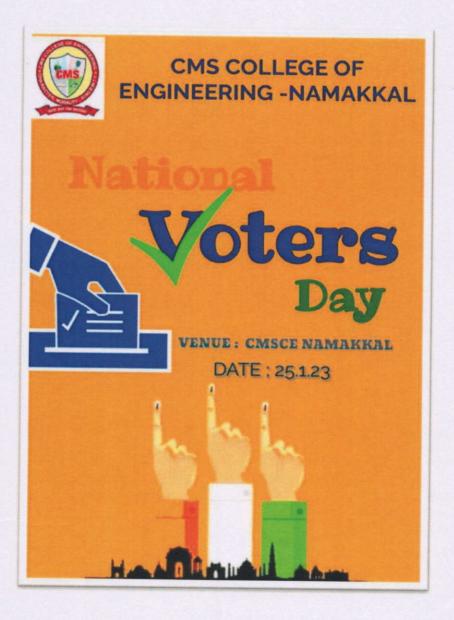

#### Date: 23.01.2023

#### CIRCULAR

We invite all the students for the Voters Day Rally which will be conducted on 25.01.2023 from our College Campus to Collector Office. District Collector **Mrs.Shreya P Singh IAS** will inaugurate the Rally for students to make Awareness of National Voters Day.

We are directed to inform all the faculty members including teaching and nonteaching staffs to make the necessary arrangements for the Rally and make the students to participate in the Rally.

> PRINCIPAL CMS COLLEGE OF ENUMEERING, NAMAKKAL-637 003