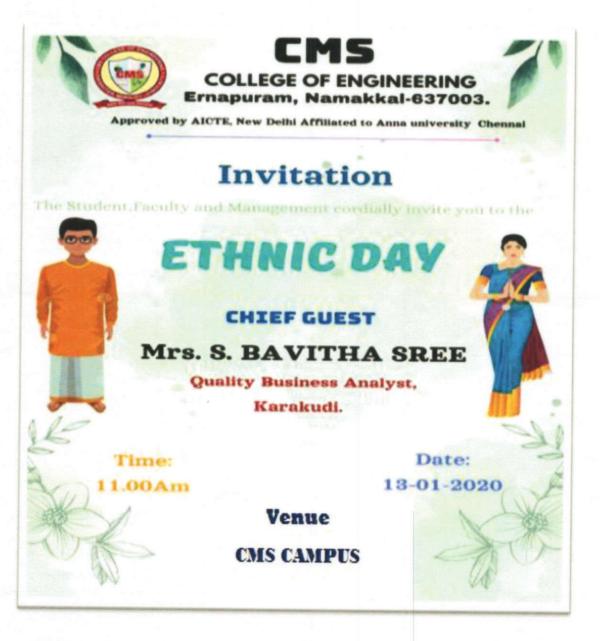

#### Date: 11.01.2020

#### CIRCULAR

We are hereby announcing that CMS College of Engineering will be celebrating Ethnic Day on 13.01.2020. This event aims to honor the vibrant cultural tapestry that our college community proudly embodies. We encourage students and faculty from all cultural backgrounds to join us in making this celebration a vibrant and memorable occasion. Let's celebrate our diversity and strengthen our bonds as a unified college community.

#### PRINCIPAL

PRINCIPAL CMS COLLEGE OF ENGINEERING, NAMAKKAL-637 003,

Copy to:

1. All HOD's

2. The Office

(Approved by AICTE, New Delhi and Affiliated to Anna University, Chennai-25) CMS Nagar, Eranapuram Post, Namakkal Dt., Pin : 637 003. Tamilnadu, India. Contact No: 98433 46065, 84899 10651.