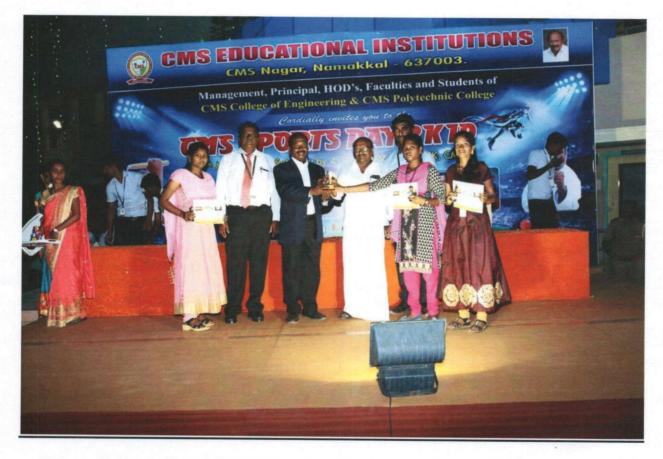

#### **CHIEF GUEST PROFILE**

CMS College of Engineering has organized a Sports Day on 09.03.2019. Kobujin, S. Udhayakumar, B.E., VI – Dan black belt, Japan, Director &Controller of Martial Arts Examinations, Japan Shito – Ryu Karate & Kobudo School, India was invited as the chief guest

Kobujin S. Udhayakumar is one of the leading businesses in the karate classes. He is also best known for his training in varma kalai, mixed martial arts. He also trains for self defense classes.

Dr. K. MAHADEVAN, B.E.,M.E.,Ph.D., PRINCIPAL CMS COLLEGE OF ENGINEERING, NAMAKKAL - 637 003.