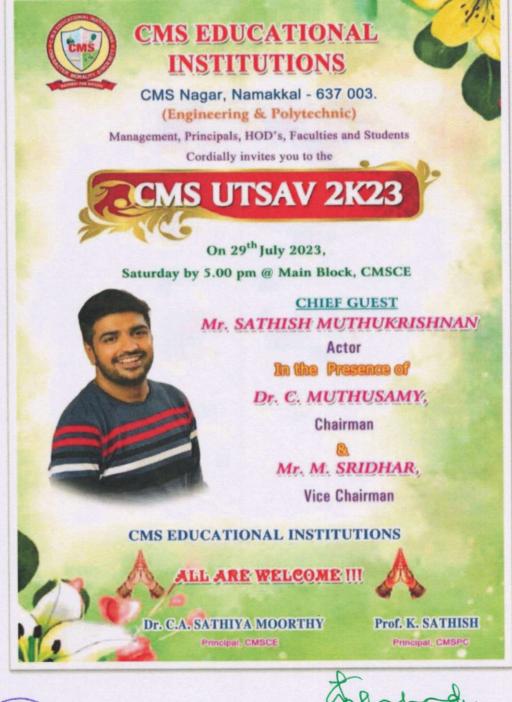

### CMS UTSAV 2K23 CHIEF GUEST PROFILE MR. SATHISH MUTHUKRISHNAN

Sathish is a prominent figure in Tamil cinema, celebrated for his versatile roles primarily in comedic and supporting characters. Born on May 22, he has established himself as a skilled actor known for his impeccable comic timing and natural performances. Sathish began his career in the entertainment industry as a television anchor before transitioning into films. His breakthrough came with notable roles in various successful Tamil movies, where his comedic prowess and ability to connect with audiences earned him widespread acclaim.

Sathish often plays supporting roles and has appeared in a wide range of movies, contributing to their entertainment value with his humor and acting skills. His presence in films adds a comedic dimension that resonates with audiences, making him a beloved figure in the Tamil film industry.

Throughout his career, Sathish has consistently delivered memorable performances that highlight his versatility and comedic flair. His ability to bring laughter and charm to the screen has endeared him to fans and established him as an integral part of Tamil cinema. Sathish continues to entertain audiences with his entertaining performances, solidifying his status as a beloved actor in the industry