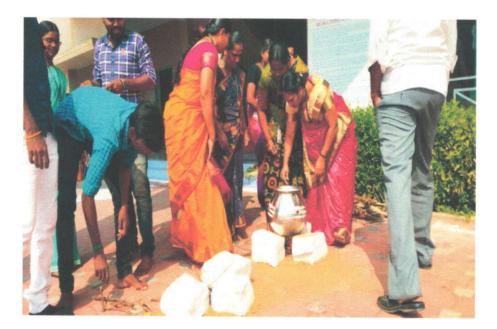

### POOJA ON HOLY CELEBRATION

(Approved by AICTE, New Delhi and Affiliated to Anna University, Chennai-25) CMS Nagar, Eranapuram Post, Namakkal Dt., Pin : 637 003. Tamilnadu, India. Contact No: 98433 46065, 84899 10651.

Website:www.cmsgroupofinstitutions.in Email:cmscollegeofengg@gmail.com,principal602@gmail.com

PRINCIPAL DR. C.A. SATHYAMOORTHY CELEBRATING HOLY WITH THE STUDENTS