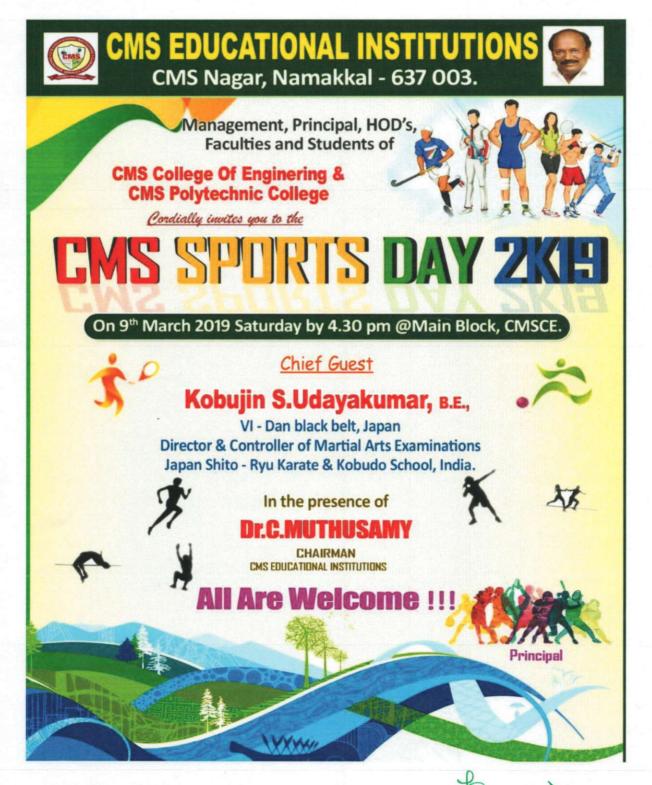

#### **CHIEF GUEST PROFILE**

CMS College of Engineering has organized a Sports Day on 09.03.2019. Kobujin, S. Udhayakumar, B.E., VI – Dan black belt, Japan, Director &Controller of Martial Arts Examinations, Japan Shito – Ryu Karate & Kobudo School, India was invited as the chief guest

Kobujin S. Udhayakumar is one of the leading businesses in the karate classes. He is also best known for his training in varma kalai, mixed martial arts. He also trains for self defense classes.

Dr. K. MAHADEVAN, B.E.,M.E.,Ph.D., PRINCIPAL CMS COLLEGE OF ENGINEERING, NAMAKKAL - 637 003.