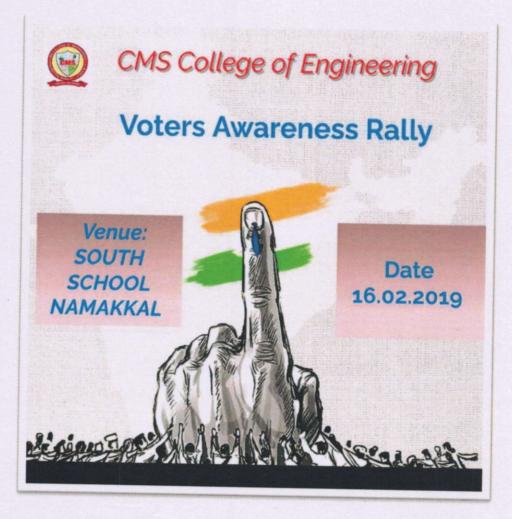

#### **CIRCULAR**

This is to inform that NSS unit of CMS College of Engineering-Namakkal is organizing a "Voters Day Awareness Rally" on February 16, 2019 on Singlipatty. Hence, all the heads of departments, faculty members, non-teaching staff, and all students are cordially invited to attend the program.

### FACULTY COMMITTEE FOR VOTERS DAY 16.02.2019

Dr. K. MAHADEVAN, B.E.,M.E.,Ph.D., PRINCIPAL CMS COLLEGE OF ENGINEERING, NAMAKKAL - 637 003.

(Approved by AICTE, New Delhi and Affiliated to Anna University, Chennai-25) CMS Nagar, Eranapuram Post, Namakkal Dt., Pin : 637 003. Tamilnadu, India. Contact No: 98433 46065, 84899 10651.

### **EVENT SCHEDULE**

| 1 | Name of the Event             | Voters Day Rally                       |
|---|-------------------------------|----------------------------------------|
| 2 | Date of Event                 | February 16, 2019                      |
| 3 | Name of the Organizer         | National Service Scheme                |
| 4 | Venue of the Event conducted  | Singlipatty                            |
| 5 | Name of the programme officer | Mr.K.Periyasamy<br>NSS Program Officer |
| 6 | Total Participants            | 18                                     |

#### DATE: 17.02.2019

NSS volunteers, students, our college chairman, Mr. C. Muthusamy, inaugurated the event, which was supervised by the program officer, Mr.K.Periyasamy NSS Program Officer, and Principal Dr.C.Sathyamoorthy, who started the rally from our college to singlipatty. "No Voter to be Left Behind" was the theme of the year. "The ballot is stronger than the bullet." In the words of Abraham Lincoln, students and volunteers take a path regarding the purpose of voting.

THE VOTER RALLY WAS CONDUCTED BY OUR COLLEGE NSS UNIT ON FEBRUARY 16, 2019.

(Approved by AICTE. New Delhi and Affiliated to Anna University, Chennai-25) CMS Nagar, Eranapuram Post, Namakkal Dt., Pin : 637 003. Tamilnadu, India. Contact No: 98433 46065, 84899 10651. Website:www.cmsgroupofinstitutions.in Email:cmscoilegeofengg@gmail.com.principal602@ gmail.com