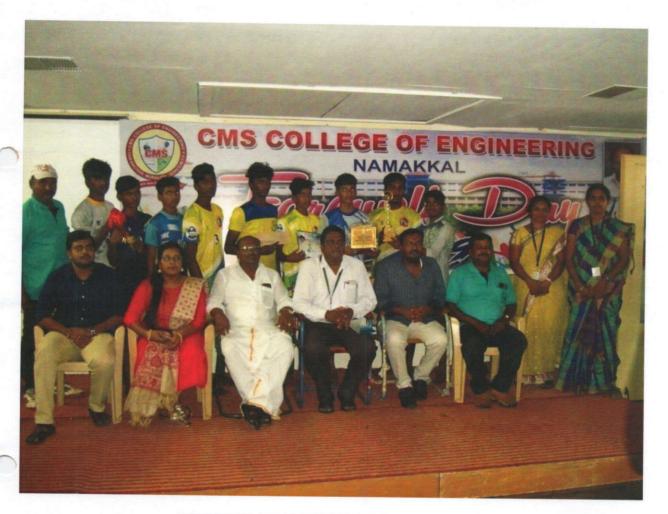

Website:www.cmsgroupofinstitutions.in Email:cmscollegeofengg@gmail.com,principal602@gmail.com

ANNUAL FUNCTION CELEBRATED AT CMS COLLEGE OF ENGINEERING

(Approved by AIOTE, New Delhi and Affiliated to Anna University, Chennai-25) CMS Nagar, Eranapuram Post, Namakkal Dt., Pin : 637 003, Tamilnadu, India. Contact No: 98433 46065, 84899 10651.