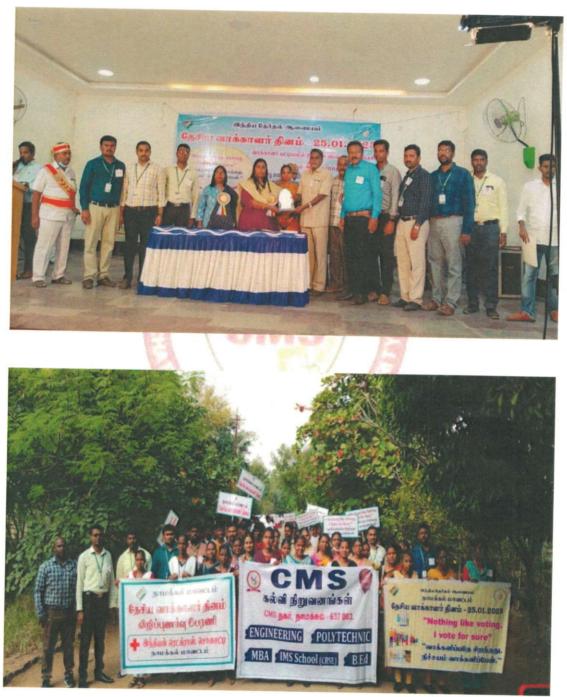

#### PHOTOS FOR NATIONAL VOTERS DAY-RALLY

tool who de

(Approved by AICTE, New Delhi and Affiliated to Anna University, Chennal-25) CMS Nagar, Eranapuram Post, Namakkal Dt., Pin : 637 003. Tamilnadu, India. **Contact No: 98433 46065, 84899 10651.** Website:www.cmsgroupofinstitutions.in Email:cmscoilegeofengg@gmail.com.principal602@gmail.com