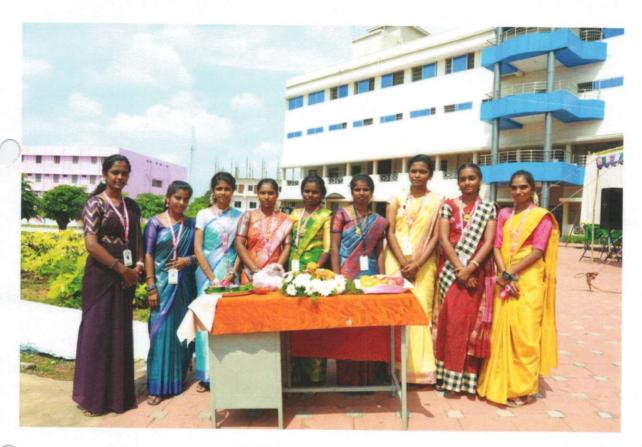

FACULTY MEMBERS INITIATING THE FESTIVAL

Dr. K. MAHADEVAN, B.E., M.E., Ph.D.,

(Approved by AICTE, New Delhi and Affiliated to Anna University, Chennai-25) CMS Nagar, Eranapuram Post, Namakkal Dt., Pin : 637 003. Tamilnadu, India. Contact No: 98433 46065, 84899 10651.

### POOJA ON HOLY CELEBRATION

(Approved by AICTE, New Delhi and Affiliated to Anna University, Chennai-25) CMS Nagar, Eranapuram Post, Namakkal Dt., Pin : 637 003. Tamilnadu, India. Contact No: 98433 46065, 84899 10651.

Website:www.cmsgroupofinstitutions.in Email:cmscollegeofengg@gmail.com,principal602@gmail.com

PRINCIPAL DR. C.A. SATHYAMOORTHY CELEBRATING HOLY WITH THE STUDENTS