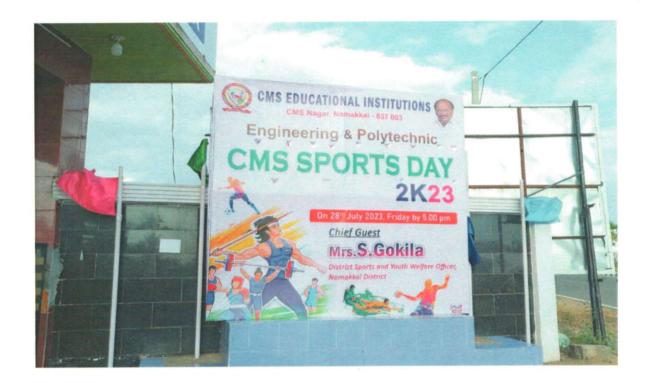

#### **CHIEF GUEST PROFILE**

We are honored to welcome Mrs. S. Gokila District Sports and Youth Welfare Officer, Namakkal District, as the chief guest for our Sports Day celebration. Mrs. S. Gokila is a celebrated athlete and a prominent figure in the world of sports, known for her remarkable achievements and contributions to promoting women's sports in India.

Beyond her personal achievements, Mrs. S. Gokila is a passionate advocate for women's participation in sports. She has worked tirelessly to break down barriers and create opportunities for young female athletes. She is actively involved in several initiatives aimed at promoting sports among girls and women. Guiding young female athletes to achieve their full potential. Conducting sessions on sports nutrition, mental health, and training techniques. Collaborating with various organizations to improve sports infrastructure and access for women.

Website:www.cmsgroupofinstitutions.in Email:cmscollegeofengg@gmail.com,principal602@gmail.com

FLEX ON SPORTS DAY

de

Dr. K. MAHADEVAN, B.E., M.E., Ph.D., PRINCIPAL CMS COLLEGE OF ENGINEERING, NAMAKKAL - 637 003.