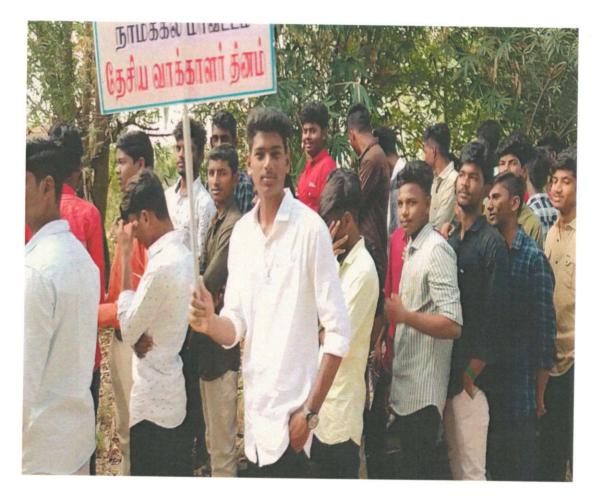

#### Date: 23.01.2023

#### CIRCULAR

We invite all the students for the Voters Day Rally which will be conducted on 25.01.2023 from our College Campus to Collector Office. District Collector **Mrs.Shreya P Singh IAS** will inaugurate the Rally for students to make Awareness of National Voters Day.

We are directed to inform all the faculty members including teaching and nonteaching staffs to make the necessary arrangements for the Rally and make the students to participate in the Rally.

> PRINCIPAL CMS COLLEGE OF ENUMEERING, NAMAKKAL-637 003