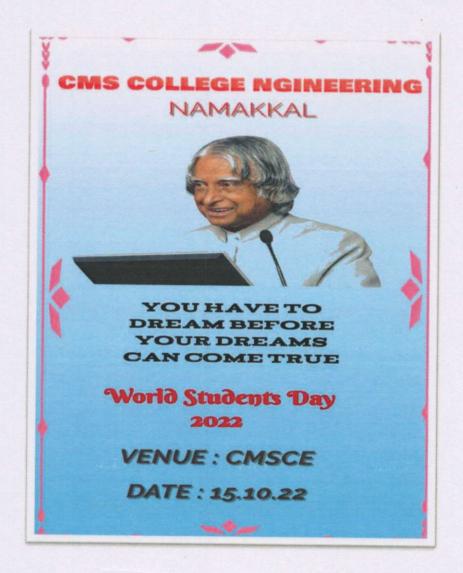

#### Date: 13.10.2022

#### CIRCULAR

We are cordially inviting all the students for the Dr. A. P. J. Abdul Kalam Day which will be conducted on 15.10.2022 in our college. We are directed to inform all the faculty members including teaching and non-teaching staffs to make the necessary arrangements. The program starts by 10.00 AM.

#### PRINCIPAL

PRINCIPAL CMS COLLEGE OF ENGINEERING, NAMAKKAL-637 003.

Dr. K. MAHADEVAN, B.E.,M.E.,Ph.D., PRINCIPAL CMS COLLEGE OF ENGINEERING, NAMAKKAL - 637 003.

Copy to,

- 1. The Office
- 2. All HOD's

(Approved by AICTE, New Delhi and Affiliated to Anna University, Chennai-25) CMS Nagar, Eranapuram Post, Namakkal Dt., Pin : 637 003. Tamilnadu, India. Contact No: 98433 46065, 84899 10651.