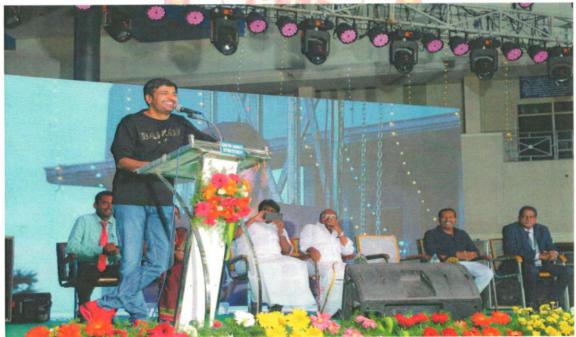

### CMS UTSAV 2K23 CHIEF GUEST PROFILE MR. SATHISH MUTHUKRISHNAN

Sathish is a prominent figure in Tamil cinema, celebrated for his versatile roles primarily in comedic and supporting characters. Born on May 22, he has established himself as a skilled actor known for his impeccable comic timing and natural performances. Sathish began his career in the entertainment industry as a television anchor before transitioning into films. His breakthrough came with notable roles in various successful Tamil movies, where his comedic prowess and ability to connect with audiences earned him widespread acclaim.

Sathish often plays supporting roles and has appeared in a wide range of movies, contributing to their entertainment value with his humor and acting skills. His presence in films adds a comedic dimension that resonates with audiences, making him a beloved figure in the Tamil film industry.

Throughout his career, Sathish has consistently delivered memorable performances that highlight his versatility and comedic flair. His ability to bring laughter and charm to the screen has endeared him to fans and established him as an integral part of Tamil cinema. Sathish continues to entertain audiences with his entertaining performances, solidifying his status as a beloved actor in the industry