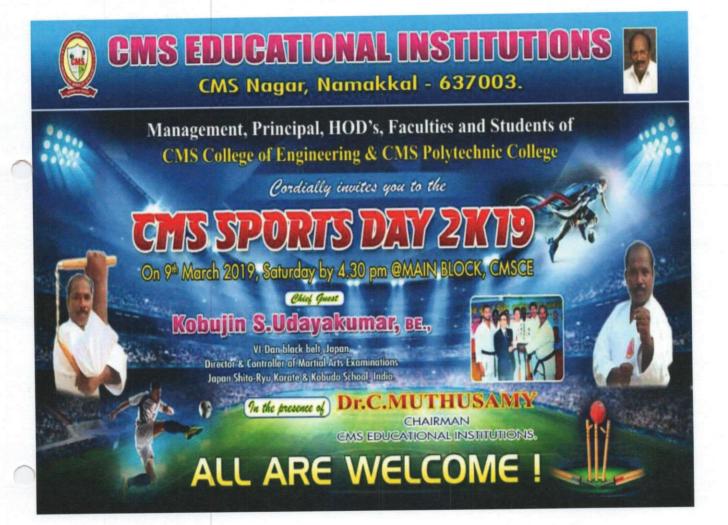

#### **CHIEF GUEST PROFILE**

CMS College of Engineering has organized a Sports Day on 09.03.2019. Kobujin, S. Udhayakumar, B.E., VI – Dan black belt, Japan, Director &Controller of Martial Arts Examinations, Japan Shito – Ryu Karate & Kobudo School, India was invited as the chief guest

Kobujin S. Udhayakumar is one of the leading businesses in the karate classes. He is also best known for his training in varma kalai, mixed martial arts. He also trains for self defense classes.

Dr. K. MAHADEVAN, B.E.,M.E.,Ph.D., PRINCIPAL CMS COLLEGE OF ENGINEERING, NAMAKKAL - 637 003.