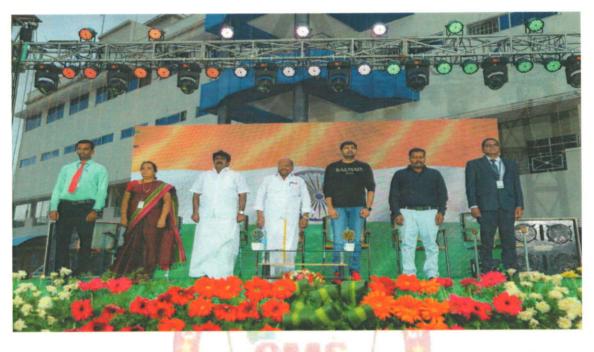

Website:www.cmsgroupofinstitutions.in Email:cmscollegeofengg@gmail.com,principal602@gmail.com

ANNUAL FUNCTION CELEBRATED AT CMS COLLEGE OF ENGINEERING

(Approved by AIOTE, New Delhi and Affiliated to Anna University, Chennai-25) CMS Nagar, Eranapuram Post, Namakkal Dt., Pin : 637 003, Tamilnadu, India. Contact No: 98433 46065, 84899 10651.

### CMS UTSAV 2K23 CHIEF GUEST PROFILE MR. SATHISH MUTHUKRISHNAN

Sathish is a prominent figure in Tamil cinema, celebrated for his versatile roles primarily in comedic and supporting characters. Born on May 22, he has established himself as a skilled actor known for his impeccable comic timing and natural performances. Sathish began his career in the entertainment industry as a television anchor before transitioning into films. His breakthrough came with notable roles in various successful Tamil movies, where his comedic prowess and ability to connect with audiences earned him widespread acclaim.