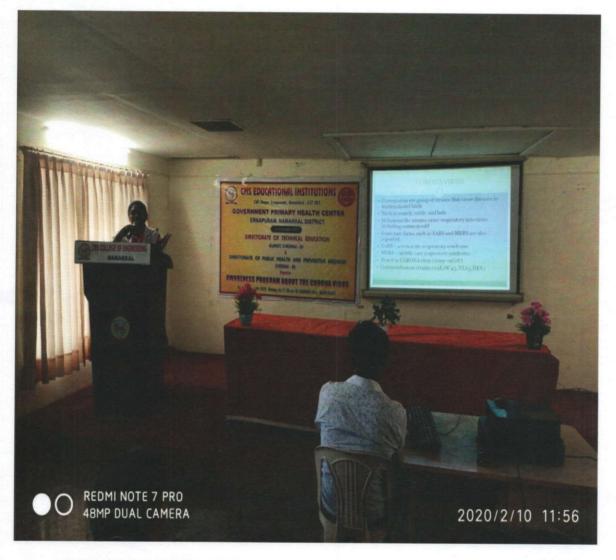

### CIRCULAR

This is to inform that NSS unit of CMS College of Engineering is conducting a "CORONA virus prevention and awareness program" on February 10, 2020, in our campus. Hereby, all students and faculty members are cordially invited to attend the program.

### CORONA VIRUS PREVENTION AND AWARENESS PROGRAM AT CMS COLLEGE OF ENGINEERING ON FEB 10, 2020

(Approved by AICTE, New Delhi and Affiliated to Anna University, Chennai-25) CMS Nagar, Eranapuram Post, Namakkal Dt., Pin : 637 003. Tamilnadu, India. Contact No: 98433 46065, 84899 10651.

Website:www.cmsgroupofinstitutions.in Email:cmscollegeofengg@gmail.com,principal602@gmail.com

THE CHIEF GUEST, DR.K.SHANMUGAVADIVU, PROVIDED A BRIEF EXPLANATION ABOUT THE CORONA VIRUS.

(Approved by AICTE. New Delhi and Affiliated to Anna University. Chennai-25) CMS Nagar, Eranapuram Post, Namakkal Dt., Pin : 637 003. Tamilnadu, India. Contact No: 98433 46065, 84899 10651.