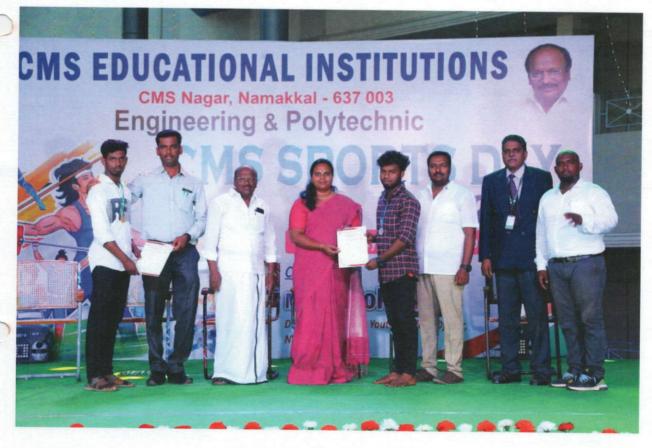

#### **CHIEF GUEST PROFILE**

We are honored to welcome Mrs. S. Gokila District Sports and Youth Welfare Officer, Namakkal District, as the chief guest for our Sports Day celebration. Mrs. S. Gokila is a celebrated athlete and a prominent figure in the world of sports, known for her remarkable achievements and contributions to promoting women's sports in India.

Beyond her personal achievements, Mrs. S. Gokila is a passionate advocate for women's participation in sports. She has worked tirelessly to break down barriers and create opportunities for young female athletes. She is actively involved in several initiatives aimed at promoting sports among girls and women. Guiding young female athletes to achieve their full potential. Conducting sessions on sports nutrition, mental health, and training techniques. Collaborating with various organizations to improve sports infrastructure and access for women.

Website:www.cmsgroupofinstitutions.in Email:cmscollegeofengg@gmail.com,principal602@gmail.com

FLEX ON SPORTS DAY

de

Dr. K. MAHADEVAN, B.E., M.E., Ph.D., PRINCIPAL CMS COLLEGE OF ENGINEERING, NAMAKKAL - 637 003.